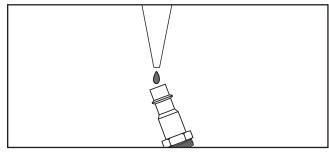

#### **Operation**

Tool requires 90 PSI to operate correctly.

To improve tool lifespan, use a filter/lubricator/ regulator as shown in **Figure 2**. Otherwise, lubricate daily with a couple drops of pneumatic tool oil directly into the air fitting as shown in **Figure 3**.

Figure 1. Model H6139.

**Figure 2.** Installing your tool.

Figure 3. Lubricating directly into air fitting.

If you need help with your new pneumatic tool, call our Tech Support at: (570) 546-9663.